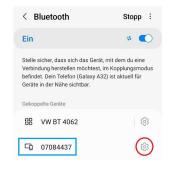

Delete/uninstall the Scewo app on your mobile phone.

Remove BRO from the list of Bluetooth devices

Navigate to your mobile phone's Bluetooth settings. Look for the BRO, which is displayed as an 8-digit number starting with "06..." or "07..." (see blue rectangle).<sup>a.</sup>

This device must be removed. The wording used here may vary depending on the manufacturer and version: ignore, unpair, or forget.

- iOS (right image): Click on the exclamation mark (red circle) → "Ignore this device"
- Android (left image): Click on the gear (red circle) → "Unpair"/"Forget"