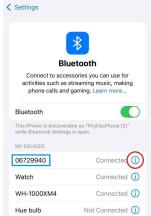

Delete/uninstall the Scewo app on your mobile phone.

Remove BRO from the list of Bluetooth devices

Navigate to your mobile phone's Bluetooth settings. Look for the BRO, which is displayed as an 8-digit number starting with "06..." or "07..." (see blue rectangle).<sup>a.</sup>

This device must be removed. The wording used here may vary depending on the manufacturer and version: ignore, unpair, or forget.

- iOS (right image): Click on the exclamation mark (red circle) → "Ignore this device"
- Android (left image): Click on the gear (red circle) → "Unpair"/"Forget"